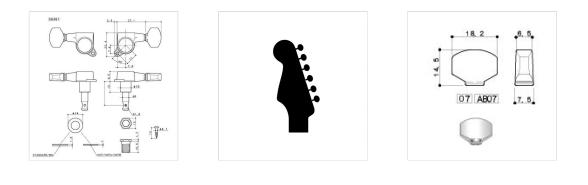

### **SPECIFICATIONS**

| Finishes     | Chrome    |
|--------------|-----------|
| Installation | R6        |
| Gear ratio   | 1:16      |
| Weight       | 36.0g/pcs |
| Button       | 07 chrome |