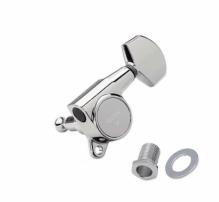

# SG381-07-C-R6 ELECTRIC GUITAR MACHINE HEADS SET, R6, CHROME

Gotoh Machine Heads L6 ideal as a replacemnt for St and TI guitar style.

FRENEXPORT

Via Enzo Ferrari 10 62017 Porto Recanati (MC), Italy info@frenexport.it

## SG381-07-C-R6 ELECTRIC GUITAR MACHINE HEADS SET, R6, CHROME