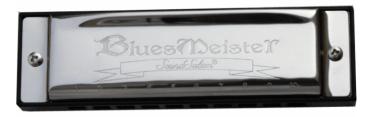

## HBM20-D 20 TONES BLUES HARMONICA D KEY

BluesMeister is built for the Blues with the original design. It represents the most popular harmonica style ever. The comb in ABS is long lasting and offers a comfortable playing. The stainless steel cover makes BluesMeister an instrument for a lifetime. Great for students or advanced players looking for tone and reliability.

# HBM20-D 20 TONES BLUES HARMONICA D KEY