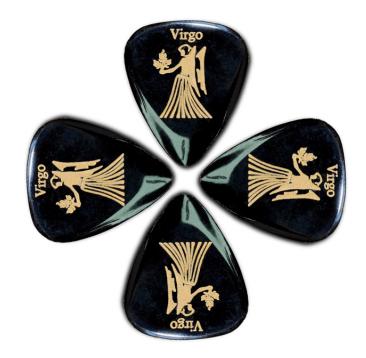

# ZDT-VI-4 ZODIAC TONES "VIRGO" 4 GUITAR PICKS

Zodiac Tones are based upon the Classic 351 shape. They are CNC Milled to tight tolerances and are 2.5mm thick chamfering down to a playing tip at 0.7mm thick. Born under the same sign as BB King.

## ZDT-VI-4 ZODIAC TONES "VIRGO" 4 GUITAR PICKS

### **KEY FEATURES**

For acoustic and electric guitar

Buffalo Horn has the closest tone to the fabled Tortoise shell picks. It is very hard wearing and has a rounded mellow tone

This pack contains 4 Zodiac Tones Guitar Picks