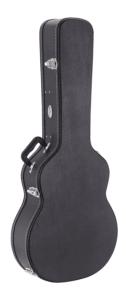

# SCEA35 HARD CASE FOR HOLLOW GUITAR (335 STYLE)

Built in wood, featuring inner padding and pocket, SC series hard cases are the best solution to protect and carry your gear with comfort and safety.

### **KEY FEATURES**

| Material: wood + outer PVC                |
|-------------------------------------------|
| Inner padding                             |
| Inner pocket                              |
| Handle                                    |
| Metal lock (with key)                     |
| Colour: black                             |
| Suitable for hollow guitar (335 style)    |
| Dimensions (inner): 109.5 × 41.5 × 11.5cm |