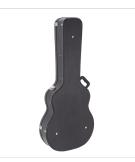

# SCEA35 HARD CASE FOR HOLLOW GUITAR (335 STYLE)

Built in wood, featuring inner padding and pocket, SC series hard cases are the best solution to protect and carry your gear with comfort and safety.

# SCEA35 HARD CASE FOR HOLLOW GUITAR (335 STYLE)

### **KEY FEATURES**

| Material: wood + outer PVC                |
|-------------------------------------------|
| Inner padding                             |
| Inner pocket                              |
| Handle                                    |
| Metal lock (with key)                     |
| Colour: black                             |
| Suitable for hollow guitar (335 style)    |
| Dimensions (inner): 109.5 × 41.5 × 11.5cm |