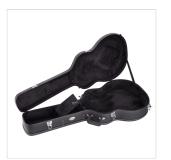

# SCEA35 HARD CASE FOR HOLLOW GUITAR (335 STYLE)

Built in wood, featuring inner padding and pocket, SC series hard cases are the best solution to protect and carry your gear with comfort and safety.

### **KEY FEATURES**

| Material: wood + outer PVC                |
|-------------------------------------------|
| Inner padding                             |
| Inner pocket                              |
| Handle                                    |
| Metal lock (with key)                     |
| Colour: black                             |
| Suitable for hollow guitar (335 style)    |
| Dimensions (inner): 109.5 × 41.5 × 11.5cm |