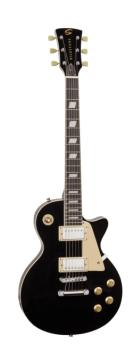

# MILESTONE-PRO BK ARCH TOP CUTAWAY ELECTRIC GUITAR WITH 2 HUMBUCKERS AND SET-IN NECK

Milestone-PRO means further steps along the road that made blues and rock true legend. Solid arch top body, together with powerful humbuckers provide the feeling and the tone everybody has learnt to love, while set-in mahogany neck adds infinite sustain to your chords and solos.The 3-way switch and 2 volume/2 tone independent pots offer great sound flexibility. A perfect choice for blues, rock and rawer music.

### **KEY FEATURES**

Body: solid basswood (arch top)

Neck: set-in mahogany

Tastiera: Eco-Rosewood (CITES compliant)

Frets: 22

Hardware: chromed

Machine heads: vintage style

Bridge: tune o matic

Pick ups: 2 humbuckers

Switch: 3 way

Pots: 2 volume/2 tone

Black pickguard

Colour: black