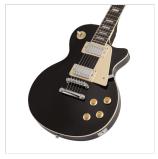

# MILESTONE-PRO BK ARCH TOP CUTAWAY ELECTRIC GUITAR WITH 2 HUMBUCKERS AND SET-IN NECK

Milestone-PRO means further steps along the road that made blues and rock true legend. Solid arch top body, together with powerful humbuckers provide the feeling and the tone everybody has learnt to love, while set-in mahogany neck adds infinite sustain to your chords and solos.The 3-way switch and 2 volume/2 tone independent pots offer great sound flexibility. A perfect choice for blues, rock and rawer music.

### **KEY FEATURES**

Body: solid basswood (arch top)

Neck: set-in mahogany

Tastiera: Eco-Rosewood (CITES compliant)

Frets: 22

Hardware: chromed

Machine heads: vintage style

Bridge: tune o matic

Pick ups: 2 humbuckers

Switch: 3 way

Pots: 2 volume/2 tone

Black pickguard

Colour: black