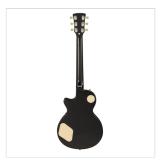

### **KEY FEATURES**

Body: solid basswood (arch top)

Neck: set-in mahogany

Tastiera: Eco-Rosewood (CITES compliant)

Frets: 22

Hardware: chromed

Machine heads: vintage style

Bridge: tune o matic