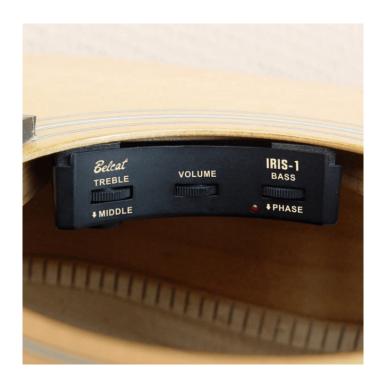

## IRIS-1 SOUND HOLE PICK UP

IRIS series feature sound hole pick ups born to preserve your tone without modification on your instrument. Featuring volume control, 3 band eq and Phase control, IRIS-1 spots a piezo cable pick up Omega II for that flexibility and real acoustic tone every player is looking for.

## **KEY FEATURES**

3 Band EQ

Input Impedance: 22MegaOhms

Frequency Response: 20Hz ~ 20KHz

Phase Knob

**Battery Status LED** 

Power supply: 9V

Battery Life: Over 1000Hours