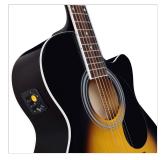

# YELLOWSTONE-MJCE-SB MINI JUMBO CUTAWAY ACOUSTIC GUITAR WITH SPRUCE TOP AND PREAMP

Mini jumbo acoustic cutaway electrified guitar featuring spruce top, a perfect mix of tone, playability and comfort. Onboard preamp adds great live/studio possibilities with its built in tuner. With its spruce top and the body, fretboard and headstock binding is a very goodlooking instrument, a great value for the price.

### **KEY FEATURES**

Top: spruce

Back and sides: basswood

Fretboard and bridge in Blackwood provides the feeling and the visual appeal of real rosewood respecting environment and complying CITES regulation

Machine heads: diecast chrome

Binding: boby, fretboard, headstock

Pickguard: sunburst

Preamp featuring tuner and Jack/XLR out

Colour: Sunburst