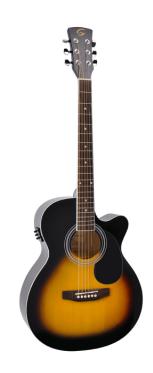

# YELLOWSTONE-MJCE-SB MINI JUMBO CUTAWAY ACOUSTIC GUITAR WITH SPRUCE TOP AND PREAMP

Mini jumbo acoustic cutaway electrified guitar featuring spruce top, a perfect mix of tone, playability and comfort. Onboard preamp adds great live/studio possibilities with its built in tuner. With its spruce top and the body, fretboard and headstock binding is a very goodlooking instrument, a great value for the price.

### **KEY FEATURES**

Top: spruce

Back and sides: basswood

Fretboard and bridge in Blackwood provides the feeling and the visual appeal of real rosewood respecting environment and complying CITES regulation

Machine heads: diecast chrome

Binding: boby, fretboard, headstock

Pickguard: sunburst

Preamp featuring tuner and Jack/XLR out

Colour: Sunburst