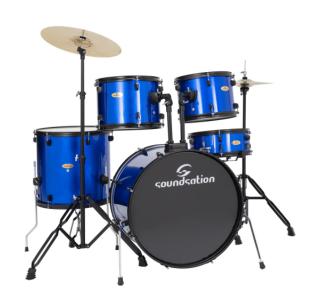

# WRAPPED METALLIC BLUE FINISH 5 PCS DRUM SET IN POPLAR

The EDK Series is an Entry Level by SOUNDSATION. This drum is dedicated to drummers who start playing the instrument without give up the features and the dimension of a professional drum kit. The kit is supplied with Cymbals (14" Hi-Hat & 16" Crash), a Drum Throne and the Sticks.

#### **KEY FEATURES**

Poplar shells for linear response

Wrapped finishes

7/8" bracket fixing toms system

Hardware SK 100 Series

Low-mass-low profile Lugs for maximum shells resonance

Angled bass drum spurs

Soundsation® Heads

Black Hardware

Included cymbals 14" Hi-Hat and 16" crash

Drum Throne and drumstick included

Metallic Blue finish

#### **SPECIFICATIONS**

**Dimension** Toms 12"x9", 13"x10" - Floor Tom 16"x16" - Bassdrum 22"x16" - Snare 14"x5,5"

Poplar shells

Adjustable 7/8" Brackets Toms fixing System

Soundsation® Hardware

Low-mass low-profile lugs (Chrome finishes) - 10 on Toms and Floor Tom, 12 on Snare and 16 on BassDrum