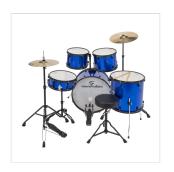

# WRAPPED METALLIC BLUE FINISH 5 PCS DRUM SET IN POPLAR

The EDK Series is an Entry Level by SOUNDSATION. This drum is dedicated to drummers who start playing the instrument without give up the features and the dimension of a professional drum kit. The kit is supplied with Cymbals (14" Hi-Hat & 16" Crash), a Drum Throne and the Sticks.

#### **KEY FEATURES**

Poplar shells for linear response

Wrapped finishes

7/8" bracket fixing toms system

Hardware SK 100 Series

Low-mass-low profile Lugs for maximum shells resonance

Angled bass drum spurs

Soundsation® Heads

Black Hardware

Included cymbals 14" Hi-Hat and 16" crash

Drum Throne and drumstick included

Metallic Blue finish