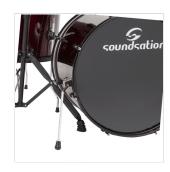

#### **KEY FEATURES**

Poplar shells for linear response

Wrapped finishes

7/8" bracket fixing toms system

Hardware SK 100 Series

Low-mass-low profile Lugs for maximum shells resonance

Angled bass drum spurs

Soundsation® Heads

Black Hardware

Included cymbals 14" Hi-Hat and 16" crash

Drum Throne and drumstick included

Metallic Blue finish