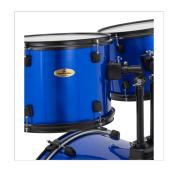

#### **KEY FEATURES**

Poplar shells for linear response

Wrapped finishes

7/8" bracket fixing toms system

Hardware SK 100 Series

Low-mass-low profile Lugs for maximum shells resonance

Angled bass drum spurs

Soundsation® Heads

#### **SPECIFICATIONS**

**Dimension** Toms 12"x9", 13"x10" - Floor Tom 16"x16" - Bassdrum 22"x16" - Snare 14"x5,5"

Poplar shells

Adjustable 7/8" Brackets Toms fixing System

Soundsation® Hardware

Low-mass low-profile lugs (Chrome finishes) - 10 on Toms and Floor Tom, 12 on Snare and 16 on BassDrum