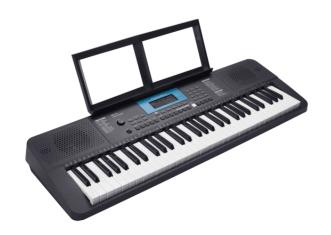

# M211K 61-KEYS "TOUCH RESPONSE" ENTRY LEVEL KEYBOARD WITH RICH AND DYNAMIC SOUNDS.

M211K is a compact intrument in size but it is equipped with functions and playability for any aspiring musicians. It comes with 580 stereo sampled voices and 200 preset styles in various music genres which allows you to play any music with a full band backing. The Keyboard touch response enables expressive performance by reflecting the differences and nuances of every touch. It also comes with 10 reverb and 8 chorus so you can adjust parameter for both ambience and special effect according to your liking. Having an arpegiator is particularly entertaining where you will play one note and a beautiful phrase will be automatically formed. M211K is simply the keyboard every aspiring musician should have.

## 61-KEYS "TOUCH RESPONSE" ENTRY LEVEL KEYBOARD WITH RICH AND DYNAMIC SOUNDS.

#### **KEY FEATURES**

61 touch response keys

Max Poliphony: 32

Custom LCD Display

2 x 5W Speakers

486 voices

200 Accompaniment styles

Split function with editable split point to divide the keyboard in two section to which you can assign different voices.