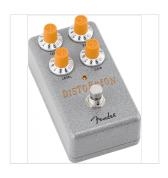

## HAMMERTONE DISTORTION STOMPBOX

The sound of rock'n'roll – from light drive to heavy crunch, guitar wouldn't be the same without it.

The Hammertone™ Distortion delivers the legendary distorted tones you need for nearly any style of music. The active 2-band Bass and Treble EQ controls provide modern tone-shaping flexibility, while the pedal board-friendly top-mounted in & out jacks and true bypass footswitch mean it will integrate seamlessly into your rig.

#### **KEY FEATURES**

Fender®-Designed Analog Distortion Circuit

2-Band Active Bass & Treble EQ

Top Mount Input/Output Jacks

True-Bypass Switching

Powered by 9-Volt Battery or Center Negative AC Adaptor, Not Included