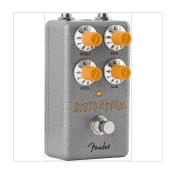

## HAMMERTONE DISTORTION STOMPBOX

The sound of rock'n'roll – from light drive to heavy crunch, guitar wouldn't be the same without it.

The Hammertone™ Distortion delivers the legendary distorted tones you need for nearly any style of music. The active 2-band Bass and Treble EQ controls provide modern tone-shaping flexibility, while the pedal board-friendly top-mounted in & out jacks and true bypass footswitch mean it will integrate seamlessly into your rig.

#### **KEY FEATURES**

Fender®-Designed Analog Distortion Circuit

2-Band Active Bass & Treble EQ

Top Mount Input/Output Jacks

True-Bypass Switching

Powered by 9-Volt Battery or Center Negative AC Adaptor, Not Included