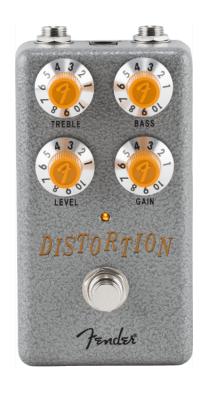

## HAMMERTONE DISTORTION STOMPBOX

The sound of rock'n'roll – from light drive to heavy crunch, guitar wouldn't be the same without it.

The Hammertone™ Distortion delivers the legendary distorted tones you need for nearly any style of music. The active 2-band Bass and Treble EQ controls provide modern tone-shaping flexibility, while the pedal board-friendly top-mounted in & out jacks and true bypass footswitch mean it will integrate seamlessly into your rig.

#### **KEY FEATURES**

Fender®-Designed Analog Distortion Circuit

2-Band Active Bass & Treble EQ

Top Mount Input/Output Jacks

True-Bypass Switching

Powered by 9-Volt Battery or Center Negative AC Adaptor, Not Included