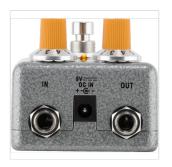

## HAMMERTONE DISTORTION STOMPBOX

The sound of rock'n'roll – from light drive to heavy crunch, guitar wouldn't be the same without it.

The Hammertone™ Distortion delivers the legendary distorted tones you need for nearly any style of music. The active 2-band Bass and Treble EQ controls provide modern tone-shaping flexibility, while the pedal board-friendly top-mounted in & out jacks and true bypass footswitch mean it will integrate seamlessly into your rig.

#### **KEY FEATURES**

Fender®-Designed Analog Distortion Circuit

2-Band Active Bass & Treble EQ

Top Mount Input/Output Jacks

True-Bypass Switching

Powered by 9-Volt Battery or Center Negative AC Adaptor, Not Included