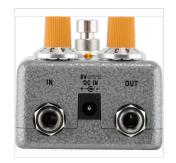

## HAMMERTONE DISTORTION STOMPBOX

The sound of rock'n'roll – from light drive to heavy crunch, guitar wouldn't be the same without it.

The Hammertone™ Distortion delivers the legendary distorted tones you need for nearly any style of music. The active 2-band Bass and Treble EQ controls provide modern tone-shaping flexibility, while the pedal board-friendly top-mounted in & out jacks and true bypass footswitch mean it will integrate seamlessly into your rig.

#### **KEY FEATURES**

Fender®-Designed Analog Distortion Circuit

2-Band Active Bass & Treble EQ

Top Mount Input/Output Jacks

True-Bypass Switching

Powered by 9-Volt Battery or Center Negative AC Adaptor, Not Included