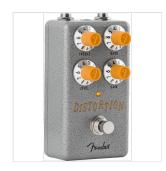

## HAMMERTONE DISTORTION STOMPBOX

The sound of rock'n'roll – from light drive to heavy crunch, guitar wouldn't be the same without it.

The Hammertone™ Distortion delivers the legendary distorted tones you need for nearly any style of music. The active 2-band Bass and Treble EQ controls provide modern tone-shaping flexibility, while the pedal board-friendly top-mounted in & out jacks and true bypass footswitch mean it will integrate seamlessly into your rig.

#### **KEY FEATURES**

Fender®-Designed Analog Distortion Circuit

2-Band Active Bass & Treble EQ

Top Mount Input/Output Jacks

True-Bypass Switching

Powered by 9-Volt Battery or Center Negative AC Adaptor, Not Included