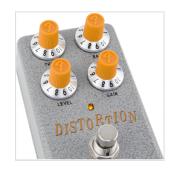

## HAMMERTONE DISTORTION STOMPBOX

The sound of rock'n'roll – from light drive to heavy crunch, guitar wouldn't be the same without it.

The Hammertone™ Distortion delivers the legendary distorted tones you need for nearly any style of music. The active 2-band Bass and Treble EQ controls provide modern tone-shaping flexibility, while the pedal board-friendly top-mounted in & out jacks and true bypass footswitch mean it will integrate seamlessly into your rig.

#### **KEY FEATURES**

Fender®-Designed Analog Distortion Circuit

2-Band Active Bass & Treble EQ

Top Mount Input/Output Jacks

True-Bypass Switching

Powered by 9-Volt Battery or Center Negative AC Adaptor, Not Included