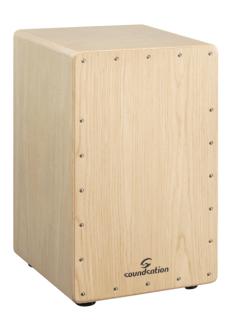

## ESO-10-OAK BASSWOOD SNARE CAJÒN ESOTONE SERIES OAK FINISH INCLUDING BAG

The ESOTONE series are made in basswood with the front panel available in different finish. The 14 tuning screws ensure the most precise tuning ever.this model feature 2 internal snare assembled in the top part of the cabinet. A backpack style carrying bag is included to allow easy transportation.

## **KEY FEATURES**

Dimension: 30 cm x 29 cm H 48 cm

Basswood body

Triple Internal Snare

14 tuning points

Ultra-Grip Rubber Feets

Top Resonance construction system

Front Panel finishes: Oak

Body finishes: natural satin

Including backpack carrying bag