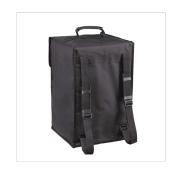

## ESO-10-OAK BASSWOOD SNARE CAJÒN ESOTONE SERIES OAK FINISH INCLUDING BAG

The ESOTONE series are made in basswood with the front panel available in different finish. The 14 tuning screws ensure the most precise tuning ever.this model feature 2 internal snare assembled in the top part of the cabinet. A backpack style carrying bag is included to allow easy transportation.

Body finishes: natural satin

Including backpack carrying bag