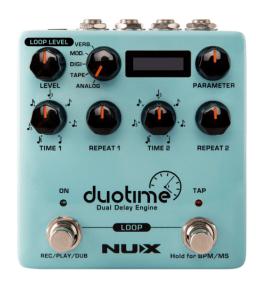

## NDD-6 DUOTIME **STEREO DELAY**

Duotime is a real stereo delay pedal with independent time / sub-division & repeat knobs. It provides 5 type of effects: analog delay, tape echo, digital delay, modulation delay and verb delay. Each of theme has a huge amount of parameters you can tweak, in a easy and inutitive way. Compact and sturdy, DuoTime offers great flexibility also when it comes to connect with your gear.

### **KEY FEATURES**

True stereo delay engine with independent controls in a compact size

5 Delay types: Analog Delay / Tape Echo / Digi Delay / Mod Delay / Verb Delay

Up to 1800ms stereo delay time by Tap Tempo

Realistic infinite pitch-shift feedback in Analog and Tape modes

Sub-division time signature with Tap Tempo footswitch

40 seconds stereo phrase loop with OLED status display

Optional delay time display (MS/BPM)