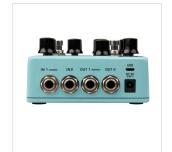

### **SPECIFICATIONS**

| Sampling rate       | 48kHz                                        |
|---------------------|----------------------------------------------|
| A/D Converter       | 32Bit                                        |
| Signal Processing   | 32Bit                                        |
| System Latency      | 1ms                                          |
| Input Impedance     | 5MO                                          |
| Output Impedance    | 1kO                                          |
| Power               | 9V (Negative tip, Optional ACD-006A adapter) |
| <b>Current Draw</b> | less than 150mA                              |
| Dimensions          | 105(L) x 115(W) x 58(H) mm                   |
| Weight              | 440g                                         |