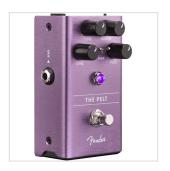

## 0234542000 **THE PELT FUZZ**

A good fuzz pedal is indispensable—this gloriously splatty, satisfying sound has been the cornerstone of rock tone for decades. An all-original design, The Pelt Fuzz has a few tricks hidden up its sleeve. All the familiar controls are there: Level, Fuzz and Tone, along with a Bloom control to shape the contours of your sound. Our secret-weapon Mid switch lets you boost or cut the midrange for even more voicing options, while the Thick switch adds some girth to your sound.

## **KEY FEATURES**

Silicon fuzz effect pedal

Mid and Thick voicing switches

LED-backlit knobs; Fender Amp Jewel LED

Magnetically latched hinged 9V battery door

Lightweight durable anodized aluminum construction