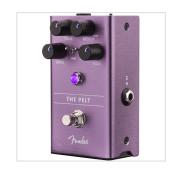

## 0234542000 **THE PELT FUZZ**

A good fuzz pedal is indispensable—this gloriously splatty, satisfying sound has been the cornerstone of rock tone for decades. An all-original design, The Pelt Fuzz has a few tricks hidden up its sleeve. All the familiar controls are there: Level, Fuzz and Tone, along with a Bloom control to shape the contours of your sound. Our secret-weapon Mid switch lets you boost or cut the midrange for even more voicing options, while the Thick switch adds some girth to your sound.

## **KEY FEATURES**

Silicon fuzz effect pedal

Mid and Thick voicing switches

LED-backlit knobs; Fender Amp Jewel LED

Magnetically latched hinged 9V battery door

Lightweight durable anodized aluminum construction