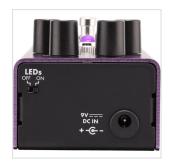

## **KEY FEATURES**

Silicon fuzz effect pedal

Mid and Thick voicing switches

LED-backlit knobs; Fender Amp Jewel LED

Magnetically latched hinged 9V battery door

Lightweight durable anodized aluminum construction