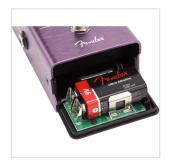

## **KEY FEATURES**

Silicon fuzz effect pedal

Mid and Thick voicing switches

LED-backlit knobs; Fender Amp Jewel LED

Magnetically latched hinged 9V battery door

Lightweight durable anodized aluminum construction