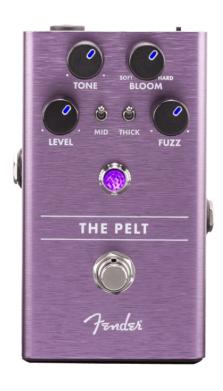

## 0234542000 **THE PELT FUZZ**

A good fuzz pedal is indispensable—this gloriously splatty, satisfying sound has been the cornerstone of rock tone for decades. An all-original design, The Pelt Fuzz has a few tricks hidden up its sleeve. All the familiar controls are there: Level, Fuzz and Tone, along with a Bloom control to shape the contours of your sound. Our secret-weapon Mid switch lets you boost or cut the midrange for even more voicing options, while the Thick switch adds some girth to your sound.

## **KEY FEATURES**

Silicon fuzz effect pedal

Mid and Thick voicing switches

LED-backlit knobs; Fender Amp Jewel LED

Magnetically latched hinged 9V battery door

Lightweight durable anodized aluminum construction