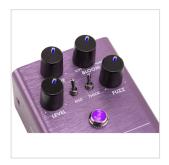

## 0234542000 **THE PELT FUZZ**

A good fuzz pedal is indispensable—this gloriously splatty, satisfying sound has been the cornerstone of rock tone for decades. An all-original design, The Pelt Fuzz has a few tricks hidden up its sleeve. All the familiar controls are there: Level, Fuzz and Tone, along with a Bloom control to shape the contours of your sound. Our secret-weapon Mid switch lets you boost or cut the midrange for even more voicing options, while the Thick switch adds some girth to your sound.

## **KEY FEATURES**

Silicon fuzz effect pedal

Mid and Thick voicing switches

LED-backlit knobs; Fender Amp Jewel LED

Magnetically latched hinged 9V battery door

Lightweight durable anodized aluminum construction