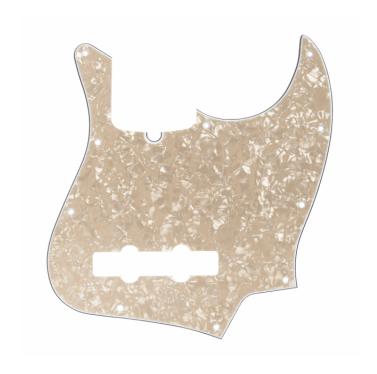

## DPP JB VNP J-BASS PICKGUARD VINTAGE PEARL

D'Andrea Pro Pickguards are the perfect option to change the look of your instrument! Each pickguard features vibrant, colorful patterns that add unique customization options to your guitar. Available in several different designs, these pickguards are precision-cut and hand polished with a 4-ply core. In addition, each pickguard is equipped with 11 screw holes, constructed of premium celluloid material and fits the exact specs of actual production models.

## **KEY FEATURES**

Improve the look of your instrument with vibrant and colorful patterns

Precision-cut and hand polished

4-ply core

11 screw holes

Constructed of premium celluloid material