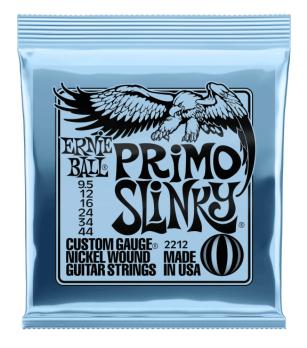

# P02212 SLINKY NICKEL WOUND 2212 - PRIMO SLINKY

**Ernie Ball Slinky** Electric Strings are widely revered for their world-class tone. These strings are precision manufactured to the highest standards and most exacting specifications to ensure consistency, optimum performance, and long life. Slinky wound strings are made from nickel plated steel wire wrapped around a hex shaped steel core wire. The plain strings are made of specially tempered tin plated high carbon steel; producing a well balanced tone for your guitar.

### **KEY FEATURES**

Primo

The plain strings are made of specially tempered tin plated high carbon steel

Producing a well balanced tone for your guitar

Gauges .0095, .012, .016, .024, .034, .044