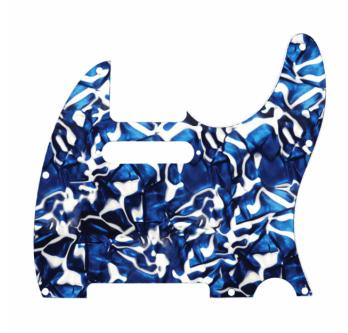

## TELE PICKGUARD BLUE SWIRL PEARL

D'Andrea Pro Pickguards are the perfect option to change the look of your instrument! Each pickguard features vibrant, colorful patterns that add unique customization options to your guitar. Available in several different designs, these pickguards are precision-cut and hand polished with a 4-ply core. In addition, each pickguard is equipped with 11 screw holes, constructed of premium celluloid material and fits the exact specs of actual production models.

## **KEY FEATURES**

Improve the look of your instrument with vibrant and colorful patterns

Precision-cut and hand polished

4-ply core

11 screw holes

Constructed of premium celluloid material