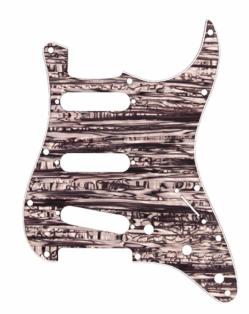

## DPP ST LAP STRAT PICKGUARD LAVENDER PEARL (S-S-S)

D'Andrea Pro Pickguards are the perfect option to change the look of your instrument! Each pickguard features vibrant, colorful patterns that add unique customization options to your guitar. Available in several different designs, these pickguards are precision-cut and hand polished with a 4-ply core. In addition, each pickguard is equipped with 11 screw holes, constructed of premium celluloid material and fits the exact specs of actual production models.

## **KEY FEATURES**

Improve the look of your instrument with vibrant and colorful patterns

Precision-cut and hand polished

4-ply core

11 screw holes

Constructed of premium celluloid material

Configuration: S-S-S