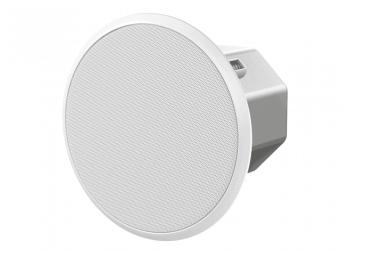

# CM-C54T-W 4" CEILING LOUDSPEAKER

The CM-C54T draw on Pioneer Pro Audio's heritage of making dynamic club speakers and enable the brand to provide turnkey sound systems that can save space, complement interior design, and deliver outstanding sound quality in any venue, no matter its layout.

The CM-C54T offers clear sound with uniform spatial coverage. It's versatile, easy to install and it can blend seamlessly into the aesthetic design of any room.

## **KEY FEATURES**

Clear, smooth sound and uniform spatial coverage

Safety features and easy installation

Designed for flexibility

Discreet speaker grilles to complement interior design

Color: White