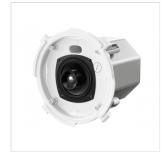

# CM-C54T-W 4" CEILING LOUDSPEAKER

The CM-C54T draw on Pioneer Pro Audio's heritage of making dynamic club speakers and enable the brand to provide turnkey sound systems that can save space, complement interior design, and deliver outstanding sound quality in any venue, no matter its layout.

The CM-C54T offers clear sound with uniform spatial coverage. It's versatile, easy to install and it can blend seamlessly into the aesthetic design of any room.

## **KEY FEATURES**

Clear, smooth sound and uniform spatial coverage

Safety features and easy installation

Designed for flexibility

Discreet speaker grilles to complement interior design

Color: White