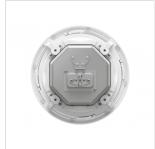

## **SPECIFICATIONS**

Frequency response 85Hz?20kHz (-10dB, Typical)

Sensitivity (1W/1m) 86dB

Nominal Impedance 16?

Power Handling (RMS/Program) 120°

Power Handling 30W/60W

Dispersion Euroblock (4 pin) × 1 (input

**Transformer taps 70V** 

Transformer taps 100V

LF 4-inch (102-mm) cone

HF 3/4-inch (20-mm) dome tweeter

Dimensions (WxH) 240x210 mm

Weight 2.6 kgs

Accessories C-ring, Tile bridge, 4-pin Euroblock connector, Template for cutting the ceiling hole