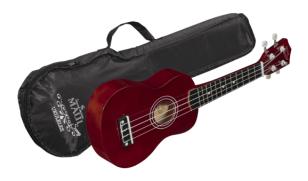

## SUNNY 10-BW SOPRANO UKULELE MAUI SUNNY CON BORSA

An exotic touch to your arrangements? Party with friends on the beach? MAUI ukuleles are what you are looking for. Available in 8 different colors, MAUI Sunny ukuleles come out with color bag and chords tutorial, allowing you to play whatever you want, wherever you want!

## **KEY FEATURES**

Soprano ukulele

Body: linden

Fretboard: maple (12 frets)

Diapason: 13"

Machine heads: open with cream button

Bridge: abs

Chords tutorial included for fast&easy learning

Padded gig bag included

Provided in color box

Color: Dark Wood