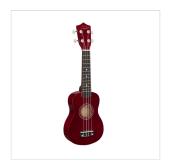

## SUNNY 10-BW SOPRANO UKULELE MAUI SUNNY CON BORSA

An exotic touch to your arrangements? Party with friends on the beach? MAUI ukuleles are what you are looking for. Available in 8 different colors, MAUI Sunny ukuleles come out with color bag and chords tutorial, allowing you to play whatever you want, wherever you want!

## **KEY FEATURES**

Soprano ukulele

Body: linden

Fretboard: maple (12 frets)

Diapason: 13"

Machine heads: open with cream button

Bridge: abs

Chords tutorial included for fast&easy learning

Padded gig bag included

Provided in color box

Color: Dark Wood