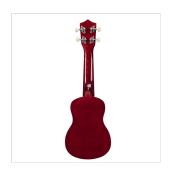

## **KEY FEATURES**

Soprano ukulele

Body: linden

Fretboard: maple (12 frets)

Diapason: 13"

Machine heads: open with cream button

Bridge: abs

Chords tutorial included for fast&easy learning