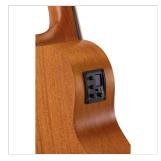

# U-BASS 200E ELECTRIFIED BASS UKULELE MAUI PRO WITH BAG

MAUI PRO U-Bass procides the depth and the puchh of a real bass in uku format. Its standard EADG tuning allows on the fly easy playing for those able to handle a real bass, while the preamp ensures great results on both live or studio sessions. Great choice for traveller, uku ensembles or for those approaching the bass world.











### FRENEXPORT

Via Enzo Ferrari 10 62017 Porto Recanati (MC), Italy info@frenexport.it



# U-BASS 200E ELECTRIFIED BASS UKULELE MAUI PRO WITH BAG

## **PRODUCT DETAILS**

### **KEY FEATURES**

Bass ukulele in EADG standard tuning

Body: Sapele plywood

Fretboard: EcoRosewood (17 frets)

Diapason: 20.15"

Machine heads: open with black button

Bridge: EcoRosewood

Rosette: Maui pro design

Finish: Matte

Strings: Aquila

Preamp with tuner

Bag: included

#### FRENEXPORT

Via Enzo Ferrari 10 62017 Porto Recanati (MC), Italy info@frenexport.it