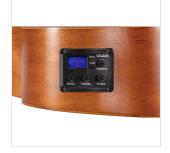

# U-BASS 200E ELECTRIFIED BASS UKULELE MAUI PRO WITH BAG

MAUI PRO U-Bass procides the depth and the puchh of a real bass in uku format. Its standard EADG tuning allows on the fly easy playing for those able to handle a real bass, while the preamp ensures great results on both live or studio sessions. Great choice for traveller, uku ensembles or for those approaching the bass world.











### FRENEXPORT

Via Enzo Ferrari 10 62017 Porto Recanati (MC), Italy info@frenexport.it



# U-BASS 200E ELECTRIFIED BASS UKULELE MAUI PRO WITH BAG

## **PRODUCT DETAILS**

### **KEY FEATURES**

Bass ukulele in EADG standard tuning

Body: Sapele plywood

Fretboard: EcoRosewood (17 frets)

Diapason: 20.15"

Machine heads: open with black button

Bridge: EcoRosewood

Rosette: Maui pro design

Finish: Matte

Strings: Aquila

Preamp with tuner

Bag: included

#### FRENEXPORT

Via Enzo Ferrari 10 62017 Porto Recanati (MC), Italy info@frenexport.it