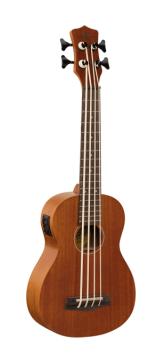

# U-BASS 200E ELECTRIFIED BASS UKULELE MAUI PRO WITH BAG

MAUI PRO U-Bass procides the depth and the puchh of a real bass in uku format. Its standard EADG tuning allows on the fly easy playing for those able to handle a real bass, while the preamp ensures great results on both live or studio sessions. Great choice for traveller, uku ensembles or for those approaching the bass world.

### **KEY FEATURES**

Bass ukulele in EADG standard tuning

Body: Sapele plywood

Fretboard: EcoRosewood (17 frets)

Diapason: 20.15"

Machine heads: open with black button

Bridge: EcoRosewood

Rosette: Maui pro design

Finish: Matte

Strings: Aquila

Preamp with tuner

Bag: included