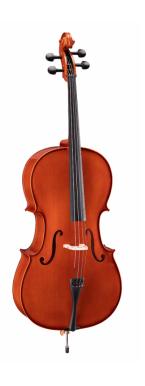

## VSPCE-44 4/4 CELLO WITH SOLID SPRUCE TOP

Virtuoso student plus offers a rich sound thanks to the solid spruce top. Built in traditional design with light brown painting and all parts are made of quality materials. Coming with bags and bow, it's a great instrument for advanced students.

## **KEY FEATURES**

Solid spruce top

Maple back and sides laminated

Maple neck

ebony figerboard

Painted purfling

Ebony nut

Ebony pegs

Maple bridge, French Style

Diecast metal tailpiece with 4 fine tuners

Included wood bow with octagonal stick and natural hair

Padded carrying bag with bow pocket and carrying straps