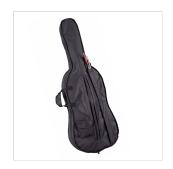

Maple bridge, French Style

Diecast metal tailpiece with 4 fine tuners

Included wood bow with octagonal stick and natural hair

Padded carrying bag with bow pocket and carrying straps