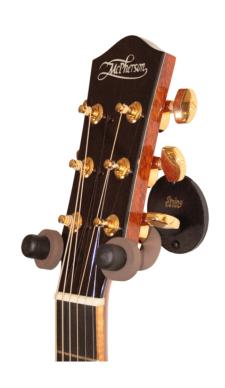

## BCC02 STAGE PLATE GUITAR KEEPER

The "Guitar Keeper" has a deep cradle design that prevents the guitar from being improperly placed in its hanger – in turn – promoting safer handling of your instrument.

## **KEY FEATURES**

Designed for guitars which have a headstock with single or uneven heels

Yoke pivots to cradle the guitar's headstock

Designed for use on stage

Mount plate to your amp or rack

Removable yoke stores easily in your case