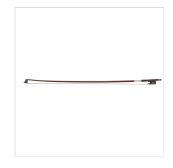

Finish: matt satin

Color: Antique Brown

Bow: Brazilian wood quality, hexagonal section, ebony frog, Eye Parisian mother of pearl, silver ring

Case: Preformed in brown with cream interior

Accessories: Rosin, Strings, Straps