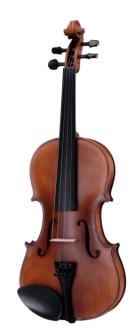

## VPVI-18 1/8 VIRTUOSO PRO LINE VIOLIN WITH CASE AND BOW

Virtuoso Pro series is born to provides performing instruments to young players demanding for hi quality violins built in the tradition of Italian luthiers.Materials, crafting, details and accessories, everything in the Virtuoso Pro series is at the top in its market range: solid spruce AA top, flamed solid maple back & sides, ebony fingerboard, bosso pegs and chinrest, alloy alluminium with integrated individual adjuster tailpiece. Full accessoried with brazilian wood bow w/hexagonal section case, straps, rosin and strings.

### **KEY FEATURES**

Top: solid spruce AA

Back and sides: flamed solid maple

Binding: well done purfling (inlaid)

Bridge: maple

Fingerboard: ebony

Pegs and Chinrest: bosso

Tailpiece: Alloy alluminium with integrated individual adjuster

Finish: matt satin

Color: Antique Brown

Bow: Brazilian wood quality, hexagonal section, ebony frog, Eye Parisian mother of pearl, silver ring

Case: Preformed in brown with cream interior

Accessories: Rosin, Strings, Straps