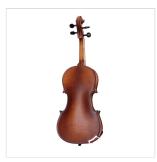

### **KEY FEATURES**

Top: solid spruce AA

Back and sides: flamed solid maple

Binding: well done purfling (inlaid)

Bridge: maple

Fingerboard: ebony

Pegs and Chinrest: bosso

Tailpiece: Alloy alluminium with integrated individual adjuster

Finish: matt satin

Color: Antique Brown

Bow: Brazilian wood quality, hexagonal section, ebony frog, Eye Parisian mother of pearl, silver ring

Case: Preformed in brown with cream interior

Accessories: Rosin, Strings, Straps