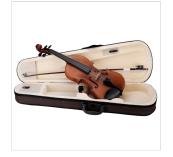

Finish: matt satin

Color: Antique Brown

Bow: Brazilian wood quality, hexagonal section, ebony frog, Eye Parisian mother of pearl, silver ring

Case: Preformed in brown with cream interior

Accessories: Rosin, Strings, Straps