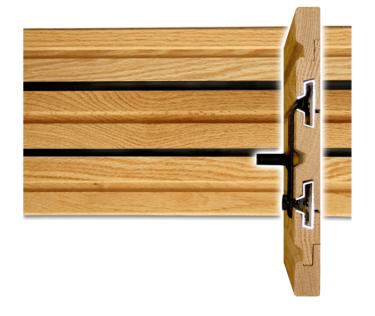

## RAIL-O-B OAK HARDWOOD SLATWALL RAIL

Oak Hardwood Slatwall Rail (consisting of 5 hardwood pieces and 2 aluminum inserts with end caps), eliminates any unsightly splice areas on any length of wall. 3" slatwall hangers hook into the top insert and lock into the bottom one, displaying guitars, violins, keyboards, etc. This rail system offers beauty, strength and versatility!

### **KEY FEATURES**

Each rail consists of 5 hardwood pieces and 2 aluminum inserts

End caps are provided to cap off the end of the rail

Eliminates any unsightly splice areas on any length of wall

Hangers hook into the top insert and lock into the bottom one

Usable with 3" slatwall hangers

May be used to display guitars, violins, keyboards, etc.