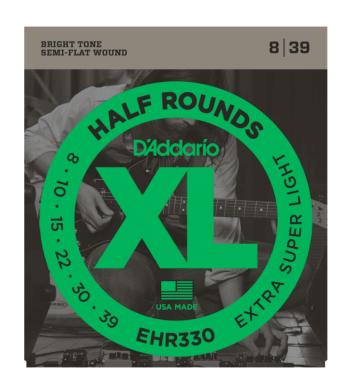

# HALF ROUND ELECTRIC GUITAR STRINGS, EXTRA-SUPER LIGHT, 8-39

D'Addario Half Rounds Electric Guitar Strings are round wound with stainless steel and then precision ground leaving the outer surface smooth and "semi flat." The result is a string with the tone and tension characteristics of round wound strings, with a smoother feel, similar to flat wound strings.

Made in the U.S.A. for the highest quality and performance

String Gauges: Plain Steel .008, .010, .015, Stainless Steel .022, .030, .039