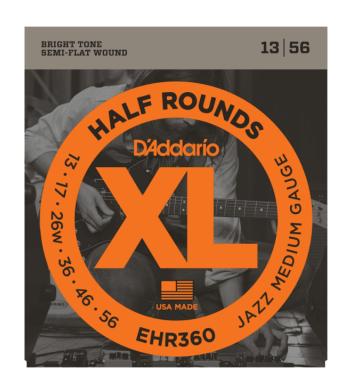

### **EHR360**

## HALF ROUND ELECTRIC GUITAR STRINGS, JAZZ MEDIUM, 13-56

D'Addario Half Rounds Electric Guitar Strings are round wound with stainless steel and then precision ground leaving the outer surface smooth and "semi flat." The result is a string with the tone and tension characteristics of round wound strings, with a smoother feel, similar to flat wound strings.

# EHR360 HALF ROUND ELECTRIC GUITAR STRINGS, JAZZ MEDIUM, 13-56

#### **KEY FEATURES**

D'Addario's popular jazz medium gauging with an exclusive semi-flat surface

Jazz Medium, centerless ground stainless steel delivers round wound tension with a flatwound feel

Environmentally friendly, corrosion resistant packaging for strings that are always fresh

Made in the U.S.A. for the highest quality and performance

String Gauges: Plain Steel .013, .017, Stainless Steel .026, .036, .046, .056