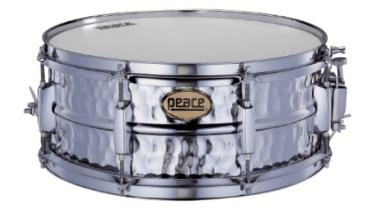

# SD-316 5,5X14 HAND HAMMERED SERIES STEEL SNARE

The goal in making our new **Hand Hammered** Snare Drums was to employ a process that made eachdrum shell different from the next.

Each individual drum in this series has different tonal characteristicsbecause the hammering process produces grooves indifferent patterns.

This process brings focusto the open tonality of 2mm Bronze, Steel, Brass or Copper shells, and delivers a sound as unique as the drummer that plays them.

### **KEY FEATURES**

|  | 1mm Thickness Metal Steel shell |
|--|---------------------------------|
|  | 1,6mm Steel Hoops               |
|  | 8 DA-109 Lugs                   |
|  | Peace Heads                     |

## **SPECIFICATIONS**

| Dimensions | 14"x5.5"     |
|------------|--------------|
| Shell      | Steel        |
| Hoops      | Steel 1,6 mm |
| Lugs       | 8            |