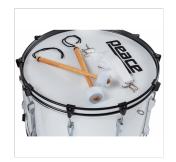

## **KEY FEATURES**

Wrapped Maple/Mahogany shell

1,6mm steel Hoops

20 x DA-102-A Lugs adn DA-32C claws

**PEACE Heads** 

Included accessories: DA-49 Strap, DA-50/PR Mallets

Colour #5 Snow White

Weinght instrument: 11,6 kgs