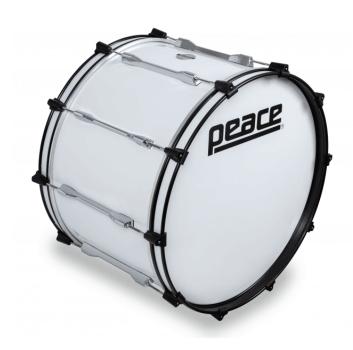

## MD-2610AL CADET SERIES MARCHING BASS DRUM 26" X 10"

CADET Series is the Top-Seller in PEACE's marching drums catalogue. Mahogany/Maple shells and hi-tension lugs ensure best performance even in extreme condition. All the drums (Snares,Bass Drums & Tenor Drums) are sold with their specific accessories like Straps or Mallets.

## **KEY FEATURES**

Wrapped Maple/Mahogany shell

1,6mm steel Hoops

20 x DA-102-A Lugs adn DA-32C claws

**PEACE Heads** 

Included accessories: DA-49 Strap, DA-50/PR Mallets

Colour #5 Snow White

Weinght instrument: 11,6 kgs