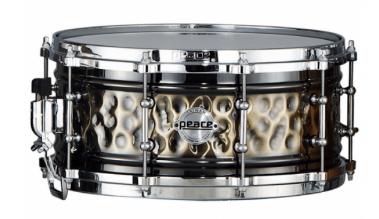

## SD-521

## HAND HAMMERED STEEL SNARE 14X6,5 WITH DIECAST HOOPS

The goal in making our new Hand Hammered Snare Drums was to employ a process that made eachdrum shell different from the next. Each individual drum in this series has different tonal characteristics because the hammering process produces grooves indifferent patterns. This process brings focus to the open tonality of 2mm Bronze, Brass and Copper shells, and delivers a sound as unique as the drummer that plays them.

## **KEY FEATURES**

1,2mm thickness Steel shell

4,5 mm diecast zinc hoops

10 DA-185 lugs

Black nickel finish

Equipped with Peace coated head