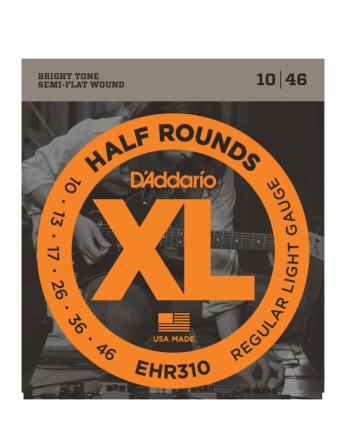

## EHR310 HALF ROUND ELECTRIC GUITAR STRINGS, REGULAR LIGHT, 10-46

D'Addario Half Rounds Electric Guitar Strings are round wound with stainless steel and then precision ground leaving the outer surface smooth and "semi flat." The result is a string with the tone and tension characteristics of round wound strings, with a smoother feel, similar to flat wound strings.

## **KEY FEATURES**

Regular Light, d'Addario's most popular string gauge with an exclusive semi-flat surface

Centerless ground stainless steel delivers round wound tension with a flatwound feel

Environmentally friendly, corrosion resistant packaging for strings that are always fresh

Made in the U.S.A. for the highest quality and performance

String Gauges: Plain Steel .010, .013, .017, Stainless Steel .026, .036, .046