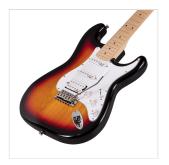

# RIDER-PRO-MSH 3TS DOUBLE CUTAWAY ELECTRIC GUITAR WITH 2 SINGLE COILS + SPLITTABLE HUMBUCKER AND SELF-LOCKING TUNERS (WILKINSON EQUIPPED, MAPLE FRETBOARD)

The beauty and the resonance of the ash, the original Wilkinson pick ups and bridge, the hi-quality made in Taiwan self locking machines heads and the meticolous set-up: the RIDER PRO series is a super classic revisited with style and character. The Wilkinson bridge means stability and reliability while Wilkinson single coils in conjunction with the splittable humbucker deliver that tone which became a trademark in music history.

## **PRODUCT DETAILS**

| KEY FEATURES                                                                         |
|--------------------------------------------------------------------------------------|
| Body: ash                                                                            |
| Neck: satin maple                                                                    |
| Fretboard: satin maple                                                               |
| Frets: 22 (perloid)                                                                  |
| Machine heads: self-locking chrome made in Taiwan                                    |
| Bridge: Wilkinson vintage tremolo                                                    |
| Pick ups: 2 Wilkinson single coils + 1 Wilkinson splittable humbucker with push/pull |
| Switch: 5 way                                                                        |
| Pots: volume/tone/tone + push/pull                                                   |
| Pickguard: white                                                                     |
| Colour: 3 tone sunburst                                                              |
|                                                                                      |