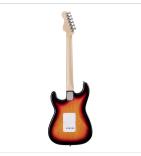

# RIDER-PRO-MSH 3TS DOUBLE CUTAWAY ELECTRIC GUITAR WITH 2 SINGLE COILS + SPLITTABLE HUMBUCKER AND SELF-LOCKING TUNERS (WILKINSON EQUIPPED, MAPLE FRETBOARD)

The beauty and the resonance of the ash, the original Wilkinson pick ups and bridge, the hi-quality made in Taiwan self locking machines heads and the meticolous set-up: the RIDER PRO series is a super classic revisited with style and character. The Wilkinson bridge means stability and reliability while Wilkinson single coils in conjunction with the splittable humbucker deliver that tone which became a trademark in music history.

## **PRODUCT DETAILS**

| KEY FEATURES                                                                         |
|--------------------------------------------------------------------------------------|
| Body: ash                                                                            |
| Neck: satin maple                                                                    |
| Fretboard: satin maple                                                               |
| Frets: 22 (perloid)                                                                  |
| Machine heads: self-locking chrome made in Taiwan                                    |
| Bridge: Wilkinson vintage tremolo                                                    |
| Pick ups: 2 Wilkinson single coils + 1 Wilkinson splittable humbucker with push/pull |
| Switch: 5 way                                                                        |
| Pots: volume/tone/tone + push/pull                                                   |
| Pickguard: white                                                                     |
| Colour: 3 tone sunburst                                                              |
|                                                                                      |