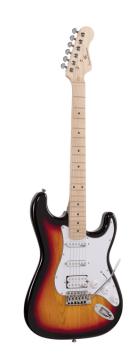

# RIDER-PRO-MSH 3TS DOUBLE CUTAWAY ELECTRIC GUITAR WITH 2 SINGLE COILS + SPLITTABLE HUMBUCKER AND SELF-LOCKING TUNERS (WILKINSON EQUIPPED, MAPLE FRETBOARD)

The beauty and the resonance of the ash, the original Wilkinson pick ups and bridge, the hi-quality made in Taiwan self locking machines heads and the meticolous set-up: the RIDER PRO series is a super classic revisited with style and character. The Wilkinson bridge means stability and reliability while Wilkinson single coils in conjunction with the splittable humbucker deliver that tone which became a trademark in music history.

## **PRODUCT DETAILS**

| KEY FEATURES                                                                         |
|--------------------------------------------------------------------------------------|
| Body: ash                                                                            |
| Neck: satin maple                                                                    |
| Fretboard: satin maple                                                               |
| Frets: 22 (perloid)                                                                  |
| Machine heads: self-locking chrome made in Taiwan                                    |
| Bridge: Wilkinson vintage tremolo                                                    |
| Pick ups: 2 Wilkinson single coils + 1 Wilkinson splittable humbucker with push/pull |
| Switch: 5 way                                                                        |
| Pots: volume/tone/tone + push/pull                                                   |
| Pickguard: white                                                                     |
| Colour: 3 tone sunburst                                                              |
|                                                                                      |