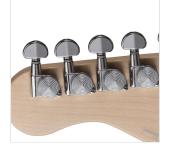

## **PRODUCT DETAILS**

| KEY FEATURES                                                                         |
|--------------------------------------------------------------------------------------|
| Body: ash                                                                            |
| Neck: satin maple                                                                    |
| Fretboard: satin maple                                                               |
| Frets: 22 (perloid)                                                                  |
| Machine heads: self-locking chrome made in Taiwan                                    |
| Bridge: Wilkinson vintage tremolo                                                    |
| Pick ups: 2 Wilkinson single coils + 1 Wilkinson splittable humbucker with push/pull |
| Switch: 5 way                                                                        |
| Pots: volume/tone/tone + push/pull                                                   |
| Pickguard: white                                                                     |
| Colour: 3 tone sunburst                                                              |
|                                                                                      |