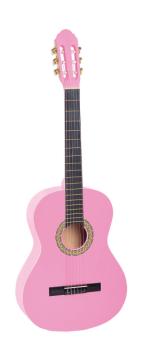

# PRIMERA STUDENT 44-PK TOLEDO PRIMERA STUDENT CLASSICAL GUITAR 4/4

Toledo PRIMERA STUDENT was conceived to help the students in their first steps. The soft fretboard ease the fingering and results in comfortable playing, helping the student to approach the instrument in the right way.

# KEY FEATURES Top: plywood Back and sides: plywood Fretboard: hardwood Machine heads: standard Accurate set up Truss rod Finish: pink