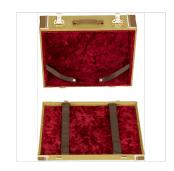

# CLASSIC SERIES TWEED PEDAL BOARD CASE

The unmistakable look of a Fender tweed case now available for your pedalboard! Available in three different sizes, these cases fit nearly every pedalboard currently available on the market. Constructed from 3-ply wood, lockable butterfly latches, and red poodle plush interior with additional padding for extra stomp box security. Also features an optional removable lid.

#### **KEY FEATURES**

Three sizes available to fit a wide range of pedalboards

Break-away case design with removable lid for "Play-In" Option

Includes two straps to secure pedalboard during transit

Rubber Feet for non-slip performance