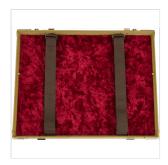

# CLASSIC SERIES TWEED PEDAL BOARD CASE

The unmistakable look of a Fender tweed case now available for your pedalboard! Available in three different sizes, these cases fit nearly every pedalboard currently available on the market. Constructed from 3-ply wood, lockable butterfly latches, and red poodle plush interior with additional padding for extra stomp box security. Also features an optional removable lid.

#### **KEY FEATURES**

Three sizes available to fit a wide range of pedalboards

Break-away case design with removable lid for "Play-In" Option

Includes two straps to secure pedalboard during transit

Rubber Feet for non-slip performance