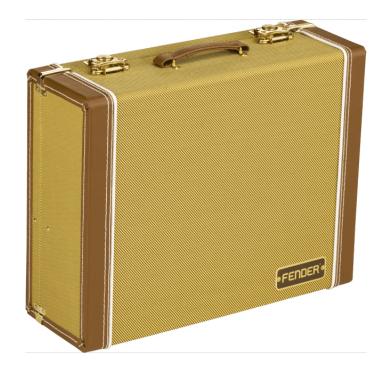

# CLASSIC SERIES TWEED PEDAL BOARD CASE

The unmistakable look of a Fender tweed case now available for your pedalboard! Available in three different sizes, these cases fit nearly every pedalboard currently available on the market. Constructed from 3-ply wood, lockable butterfly latches, and red poodle plush interior with additional padding for extra stomp box security. Also features an optional removable lid.

Material: Tweed