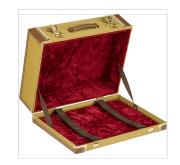

# CLASSIC SERIES TWEED PEDAL BOARD CASE

The unmistakable look of a Fender tweed case now available for your pedalboard! Available in three different sizes, these cases fit nearly every pedalboard currently available on the market. Constructed from 3-ply wood, lockable butterfly latches, and red poodle plush interior with additional padding for extra stomp box security. Also features an optional removable lid.

#### **KEY FEATURES**

Three sizes available to fit a wide range of pedalboards

Break-away case design with removable lid for "Play-In" Option

Includes two straps to secure pedalboard during transit

Rubber Feet for non-slip performance