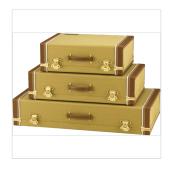

# CLASSIC SERIES TWEED PEDAL BOARD CASE

The unmistakable look of a Fender tweed case now available for your pedalboard! Available in three different sizes, these cases fit nearly every pedalboard currently available on the market. Constructed from 3-ply wood, lockable butterfly latches, and red poodle plush interior with additional padding for extra stomp box security. Also features an optional removable lid.

#### **KEY FEATURES**

Three sizes available to fit a wide range of pedalboards

Break-away case design with removable lid for "Play-In" Option

Includes two straps to secure pedalboard during transit

Rubber Feet for non-slip performance

Small – Length 18.95" x Width 14.75" x Depth 6" (includes 1" of soft foam)Medium – Length 24.95" x Width 14.75" x Depth 6" (includes 1" of soft foam)Large – Length 32.95" x Width 17.75" x Depth 6" (includes 1" of soft foam)