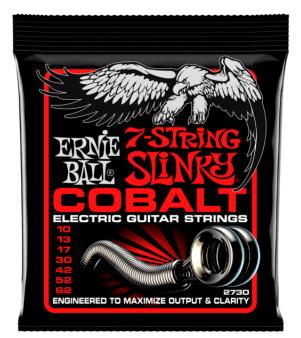

# P02730 SKINNY TOP HEAVY BOTTOM SLINKY COBALT 7-STRING ELECTRIC GUITAR STRINGS

Ernie Ball Cobalt Slinky Electric Guitar Strings provide an extended dynamic range, incredible harmonic response, increased low end, and crisp, clear highs. Cobalt provides a stronger magnetic relationship between pickups and strings than any other alloy previously available. Cobalt Slinky guitar strings are also soft and silky to the touch, making string bending a breeze.

### **KEY FEATURES**

Material: Cobalt

Incredible harmonic response

Crisp and clear highs

Gauges .010, .013, .017, .030, .042, .052, .062