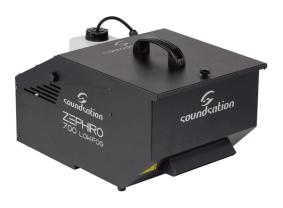

# ZEPHIRO 700 LOW FOG COMPACT MACHINE FOR GROUND FOG EFFECT WITH WIRED AND WIRELESS CONTROLLERS.

ZEPHIRO 700 FOG is a professional Ground Fog machine suitable for enhancing dance floors, stages and other environments where the ground fog effect is required.

### ZEPHIRO 700 LOW FOG

# COMPACT MACHINE FOR GROUND FOG EFFECT WITH WIRED AND WIRELESS CONTROLLERS.