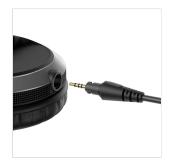

### **SPECIFICATIONS**

| Туре                   | Closed, dynamic                                                                                           |
|------------------------|-----------------------------------------------------------------------------------------------------------|
| Driver Units           | 40 mm dome type                                                                                           |
| Included accessories   | 1.2 m short coiled cable (1.8 m extended length), 6.3 mm stereo plug adapter (threaded type), Carry pouch |
| Weight (without cord)  | 269 g                                                                                                     |
| Maximum Input<br>Power | 2000 mW                                                                                                   |
| Output Sound Level     | 102 dB                                                                                                    |
| Frequency Range        | 5 - 30000 Hz                                                                                              |
| Impedance              | 32 O                                                                                                      |