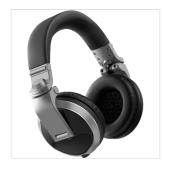

## HDJ-X5-S **OVER-EAR DJ HEADPHONES (SILVER)**

Hear your tracks loud and clear in the booth and on the move with the HDJ-X5. By taking on board feedback from DJs and analysing many different styles of monitoring, we've made sure our new DJ headphone range includes all the features needed for performing at every level. Thanks to the high-quality audio design inherited from our previous professional DJ headphones, you can enjoy distortion-free monitoring, even at high volumes, wherever you go. The HDJ-X headphones are designed to be flexible. Their swivel mechanism allows you to wear them comfortably, whichever way you prefer, for long periods of time. No need to worry about bumps and knocks during transport as these DJ headphones can handle severe conditions and heavy use. They even cleared the US Military Standard Shock test.

### **KEY FEATURES**

Outstanding sound

Rigorously tested

Comfortable fit

Solid, refined design

**Excellent portability** 

Various accessories included

Replecement parts available