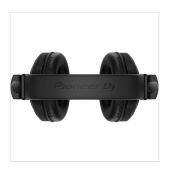

## HDJ-X5-S **OVER-EAR DJ HEADPHONES (SILVER)**

Hear your tracks loud and clear in the booth and on the move with the HDJ-X5. By taking on board feedback from DJs and analysing many different styles of monitoring, we've made sure our new DJ headphone range includes all the features needed for performing at every level. Thanks to the high-quality audio design inherited from our previous professional DJ headphones, you can enjoy distortion-free monitoring, even at high volumes, wherever you go. The HDJ-X headphones are designed to be flexible. Their swivel mechanism allows you to wear them comfortably, whichever way you prefer, for long periods of time. No need to worry about bumps and knocks during transport as these DJ headphones can handle severe conditions and heavy use. They even cleared the US Military Standard Shock test.

# HDJ-X5-S **OVER-EAR DJ HEADPHONES (SILVER)**