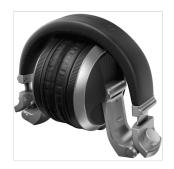

## HDJ-X5-S **OVER-EAR DJ HEADPHONES (SILVER)**

Hear your tracks loud and clear in the booth and on the move with the HDJ-X5. By taking on board feedback from DJs and analysing many different styles of monitoring, we've made sure our new DJ headphone range includes all the features needed for performing at every level. Thanks to the high-quality audio design inherited from our previous professional DJ headphones, you can enjoy distortion-free monitoring, even at high volumes, wherever you go. The HDJ-X headphones are designed to be flexible. Their swivel mechanism allows you to wear them comfortably, whichever way you prefer, for long periods of time. No need to worry about bumps and knocks during transport as these DJ headphones can handle severe conditions and heavy use. They even cleared the US Military Standard Shock test.

### **KEY FEATURES**

Outstanding sound

Rigorously tested

Comfortable fit

Solid, refined design

**Excellent portability** 

Various accessories included

Replecement parts available