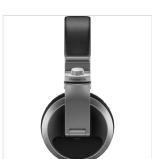

## HDJ-X5-S **OVER-EAR DJ HEADPHONES (SILVER)**

Hear your tracks loud and clear in the booth and on the move with the HDJ-X5. By taking on board feedback from DJs and analysing many different styles of monitoring, we've made sure our new DJ headphone range includes all the features needed for performing at every level. Thanks to the high-quality audio design inherited from our previous professional DJ headphones, you can enjoy distortion-free monitoring, even at high volumes, wherever you go. The HDJ-X headphones are designed to be flexible. Their swivel mechanism allows you to wear them comfortably, whichever way you prefer, for long periods of time. No need to worry about bumps and knocks during transport as these DJ headphones can handle severe conditions and heavy use. They even cleared the US Military Standard Shock test.

# HDJ-X5-S **OVER-EAR DJ HEADPHONES (SILVER)**