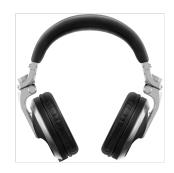

## HDJ-X5-S **OVER-EAR DJ HEADPHONES (SILVER)**

Hear your tracks loud and clear in the booth and on the move with the HDJ-X5. By taking on board feedback from DJs and analysing many different styles of monitoring, we've made sure our new DJ headphone range includes all the features needed for performing at every level. Thanks to the high-quality audio design inherited from our previous professional DJ headphones, you can enjoy distortion-free monitoring, even at high volumes, wherever you go. The HDJ-X headphones are designed to be flexible. Their swivel mechanism allows you to wear them comfortably, whichever way you prefer, for long periods of time. No need to worry about bumps and knocks during transport as these DJ headphones can handle severe conditions and heavy use. They even cleared the US Military Standard Shock test.

### **KEY FEATURES**

Outstanding sound

Rigorously tested

Comfortable fit

Solid, refined design

**Excellent portability** 

Various accessories included

Replecement parts available