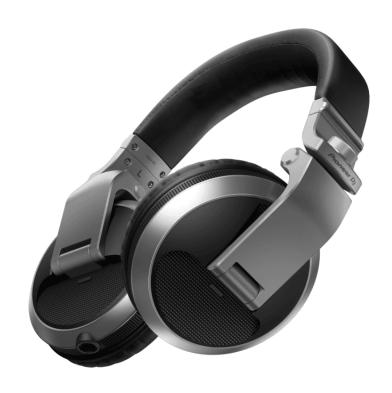

## HDJ-X5-S **OVER-EAR DJ HEADPHONES (SILVER)**

Hear your tracks loud and clear in the booth and on the move with the HDJ-X5. By taking on board feedback from DJs and analysing many different styles of monitoring, we've made sure our new DJ headphone range includes all the features needed for performing at every level. Thanks to the high-quality audio design inherited from our previous professional DJ headphones, you can enjoy distortion-free monitoring, even at high volumes, wherever you go. The HDJ-X headphones are designed to be flexible. Their swivel mechanism allows you to wear them comfortably, whichever way you prefer, for long periods of time. No need to worry about bumps and knocks during transport as these DJ headphones can handle severe conditions and heavy use. They even cleared the US Military Standard Shock test.

### **KEY FEATURES**

Outstanding sound

Rigorously tested

Comfortable fit

Solid, refined design

**Excellent portability** 

Various accessories included

Replecement parts available