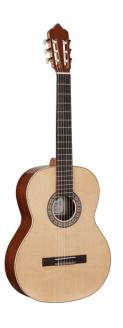

## JULIA 44SG SOLID SPRUCE TOP CLASSIC GUITAR IN GLOSSY FINISH (MADE IN EUROPE)

Toledo EUROPA is a new series of classical guitar entirely made in Europe. Julia 44SG is a regular size classic guitar featuring solid spruce top and mahogny back/sides. Boasts a deep, full tone and a meticolous set-up providing great playability also for beginners. Enriched by a polyurethane glossy finish and by its gold plated tuners, spots an unmatched value in its market segment.

## **KEY FEATURES**

Top: Solid spruce

Back & Sides: Mahogany

Neck: African mahogany

Fretboard and bridge: Rosewood

Binding: Beech

Gold-plated machine heads with perloid button

Nut width: 52 mm

Scale: 650 mm

Nut/saddle: ABS

Finish: glossy

Equipped with Sonata by Royal Classics Spanish strings

Made in Europe