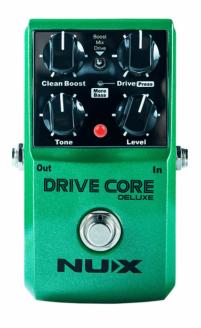

# DRIVE CORE DELUXE **BOOSTER - BLUES DRIVER**

Blues to the Core! Drive Core Deluxe is the best fully functioned drive pedal by which you can boost your clean tone or add extra bass by drive mode for warmer sounds. Mix mode allows you to combine overdrive and clean boost for great tone shaping. 3 different modes improved by analog circuits provide some stunning analog tone combinations.

## **KEY FEATURES**

The perfect stompbox to nail that legendary blues tone

3 modes: Clean Boost, Drive, Mix

Clean Boost mode allows you to light up your clean channel

Drive mode works great for your drive channel, adding more cream and bass with its Press function

Mix mode provides infinite combinations

Controls: Clean Boost, Drive, Tone, Level, mode selector, Press function

True bypass

Power: 9V (battery/AC adaptor negative tip)