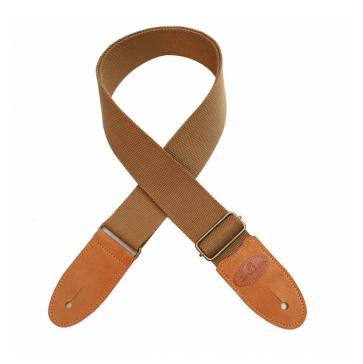

# CL-BW COTTON STRAP FOR GUITAR/BASS WITH REAL SUEDE LEATHER ENDS

Soundsation straps series is born to provide a wide array of straps made in different materials and finishes to match estetical and functional needs of musicians.

# CL-BW COTTON STRAP FOR GUITAR/BASS WITH REAL SUEDE LEATHER ENDS

### **KEY FEATURES**

Made in cotton

100% real suede leather ends

Brass metal buckets

Width: 5cm

Length: 150cm

Colour: Brown