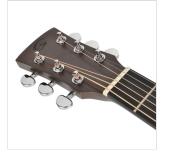

### **KEY FEATURES**

Shape: compact traveller

Top, back and sides: mahogany

Fretboard and bridge: eco-rosewood (CITES compliant)

Headstock with engraved logo

Short scale: 90.7cm (36")

Width: 8.5-9.8cm

Nut: 43mm

Diecast machine heads (chrome)

Finish: brown denim open pore

Preamp: E2-T w/tuner and balanced/unbalanced out