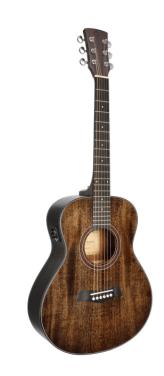

# BACKROAD-BDOP-E TRAVELLER ACOUSTIC GUITAR IN OPEN PORE FINISH W/PREAMP

Backroad series brings you an array of traveller acoustic guitars with shorter scale and smaller dimensions. Enterily built in mahogany and refined with a beautiful open pore finish and available in passive or active version with E2-T preamp. Light, compact, sturdy and beautiful, wherever you may wander, Backroad series will be there with you!

### **KEY FEATURES**

Shape: compact traveller

Top, back and sides: mahogany

Fretboard and bridge: eco-rosewood (CITES compliant)

Headstock with engraved logo

Short scale: 90.7cm (36")

Width: 8.5-9.8cm

Nut: 43mm

Diecast machine heads (chrome)

Finish: brown denim open pore

Preamp: E2-T w/tuner and balanced/unbalanced out