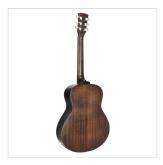

### **KEY FEATURES**

Shape: compact traveller

Top, back and sides: mahogany

Fretboard and bridge: eco-rosewood (CITES compliant)

Headstock with engraved logo

Short scale: 90.7cm (36")

Width: 8.5-9.8cm

Nut: 43mm

Diecast machine heads (chrome)

Finish: brown denim open pore

Preamp: E2-T w/tuner and balanced/unbalanced out