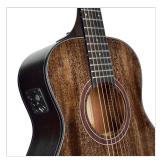

### **KEY FEATURES**

Shape: compact traveller

Top, back and sides: mahogany

Fretboard and bridge: eco-rosewood (CITES compliant)

Headstock with engraved logo

Short scale: 90.7cm (36")

Width: 8.5-9.8cm

Nut: 43mm

Diecast machine heads (chrome)

Finish: brown denim open pore

Preamp: E2-T w/tuner and balanced/unbalanced out