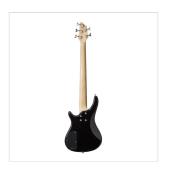

## GUNBARREL-5 BK ELECTRIC BASS WITH BRIDGE AND NECK PICK UPS (5 STRINGS VERSION)

5 strings electric bass born to rule in the rock, metal and jazz territories, featuring solid basswood body for tone and reliability, maple neck, Eco-rosewood fretboard. 24 easy access frets, 2 soapbar pick ups for creamy and rounded tone, chromed hardware. Volumes/tone for each PU offer great sound shaping. 100% CITES compliant.

## **KEY FEATURES**

Body: solid basswood

Neck: maple

Tastiera: Eco-rosewood (CITES compliant)

Frets: 24

Machine heads: chromed

Bridge: G series

Pick ups: 2 x soapbar

Pots: 2 vol + 2 tone

Colour: Black