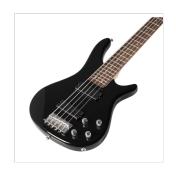

## GUNBARREL-5 BK ELECTRIC BASS WITH BRIDGE AND NECK PICK UPS (5 STRINGS VERSION)

5 strings electric bass born to rule in the rock, metal and jazz territories, featuring solid basswood body for tone and reliability, maple neck, Eco-rosewood fretboard. 24 easy access frets, 2 soapbar pick ups for creamy and rounded tone, chromed hardware. Volumes/tone for each PU offer great sound shaping. 100% CITES compliant.

## **KEY FEATURES**

Body: solid basswood

Neck: maple

Tastiera: Eco-rosewood (CITES compliant)

Frets: 24

Machine heads: chromed

Bridge: G series

Pick ups: 2 x soapbar

Pots: 2 vol + 2 tone

Colour: Black