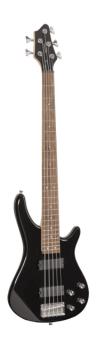

## GUNBARREL-5 BK ELECTRIC BASS WITH BRIDGE AND NECK PICK UPS (5 STRINGS VERSION)

5 strings electric bass born to rule in the rock, metal and jazz territories, featuring solid basswood body for tone and reliability, maple neck, Eco-rosewood fretboard. 24 easy access frets, 2 soapbar pick ups for creamy and rounded tone, chromed hardware. Volumes/tone for each PU offer great sound shaping. 100% CITES compliant.

## **KEY FEATURES**

Body: solid basswood

Neck: maple

Tastiera: Eco-rosewood (CITES compliant)

Frets: 24

Machine heads: chromed

Bridge: G series

Pick ups: 2 x soapbar

Pots: 2 vol + 2 tone

Colour: Black