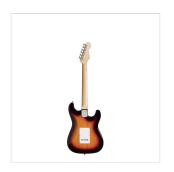

# RIDER-STD-SLH 3TS LEFT HANDED DOUBLE CUTAWAY ELECTRIC GUITAR WITH 3 SINGLE COILS

RIDER series is a super classic revisited: double cutaway electric guitar featuring basswood body for rich tone and reliability, 3 single coils for clear and brilliant tone. 22 frets Eco-Rosewood freatboard fully complies CITES regulation preserving the feeling and the look of rosewood. The 5-way switch and volume/tone pots offer great sound flexibility for blues, rock, funky tones. A perfect choice for beginners demanding quality and playability.

### **KEY FEATURES**

Body: basswood

Neck: maple

Fretboard: Eco-Rosewood (CITES compliant)

Frets: 22

Machine heads: chrome

Bridge: vintage tremolo

Pick ups: 3 single coils

Switch: 5 way

Pots: volume/tone/tone

Colour: 3T Sunburst

Left handed version