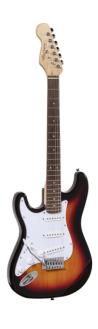

# RIDER-STD-SLH 3TS LEFT HANDED DOUBLE CUTAWAY ELECTRIC GUITAR WITH 3 SINGLE COILS

RIDER series is a super classic revisited: double cutaway electric guitar featuring basswood body for rich tone and reliability, 3 single coils for clear and brilliant tone. 22 frets Eco-Rosewood freatboard fully complies CITES regulation preserving the feeling and the look of rosewood. The 5-way switch and volume/tone pots offer great sound flexibility for blues, rock, funky tones. A perfect choice for beginners demanding quality and playability.

### **KEY FEATURES**

Body: basswood

Neck: maple

Fretboard: Eco-Rosewood (CITES compliant)

Frets: 22

Machine heads: chrome

Bridge: vintage tremolo

Pick ups: 3 single coils

Switch: 5 way

Pots: volume/tone/tone

Colour: 3T Sunburst

Left handed version