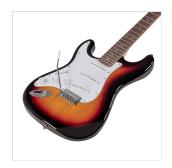

# RIDER-STD-SLH 3TS LEFT HANDED DOUBLE CUTAWAY ELECTRIC GUITAR WITH 3 SINGLE COILS

RIDER series is a super classic revisited: double cutaway electric guitar featuring basswood body for rich tone and reliability, 3 single coils for clear and brilliant tone. 22 frets Eco-Rosewood freatboard fully complies CITES regulation preserving the feeling and the look of rosewood. The 5-way switch and volume/tone pots offer great sound flexibility for blues, rock, funky tones. A perfect choice for beginners demanding quality and playability.

### **KEY FEATURES**

Body: basswood

Neck: maple

Fretboard: Eco-Rosewood (CITES compliant)

Frets: 22

Machine heads: chrome

Bridge: vintage tremolo

Pick ups: 3 single coils

Switch: 5 way

Pots: volume/tone/tone

Colour: 3T Sunburst

Left handed version