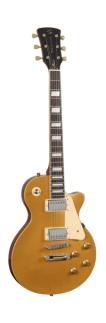

# MILESTONE-PRO GT ARCH TOP CUTAWAY ELECTRIC GUITAR WITH 2 HUMBUCKERS AND SET-IN NECK

Milestone-PRO means further steps along the road that made blues and rock true legend. Solid arch top body, together with powerful humbuckers provide the feeling and the tone everybody has learnt to love, while set-in mahogany neck adds infinite sustain to your chords and solos. The 3-way switch and 2 volume/2 tone independent pots offer great sound flexibility. A perfect choice for blues, rock and rawer music.

## ARCH TOP CUTAWAY ELECTRIC GUITAR WITH 2 HUMBUCKERS AND SET-IN NECK

#### **KEY FEATURES**

Body: solid basswood (arch top)

Neck: set-in mahogany

Tastiera: Eco-Rosewood (CITES compliant)

Frets: 22

Hardware: chromed

Machine heads: vintage style

Bridge: tune o matic

Pick ups: 2 humbuckers

Switch: 3 way

Pots: 2 volume/2 tone

Black pickguard

Colour: Gold Top