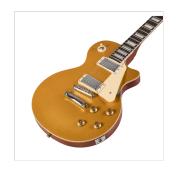

# MILESTONE-PRO GT ARCH TOP CUTAWAY ELECTRIC GUITAR WITH 2 HUMBUCKERS AND SET-IN NECK

Milestone-PRO means further steps along the road that made blues and rock true legend. Solid arch top body, together with powerful humbuckers provide the feeling and the tone everybody has learnt to love, while set-in mahogany neck adds infinite sustain to your chords and solos. The 3-way switch and 2 volume/2 tone independent pots offer great sound flexibility. A perfect choice for blues, rock and rawer music.

## ARCH TOP CUTAWAY ELECTRIC GUITAR WITH 2 HUMBUCKERS AND SET-IN NECK

#### **KEY FEATURES**

Body: solid basswood (arch top)

Neck: set-in mahogany

Tastiera: Eco-Rosewood (CITES compliant)

Frets: 22

Hardware: chromed

Machine heads: vintage style

Bridge: tune o matic

Pick ups: 2 humbuckers

Switch: 3 way

Pots: 2 volume/2 tone

Black pickguard

Colour: Gold Top