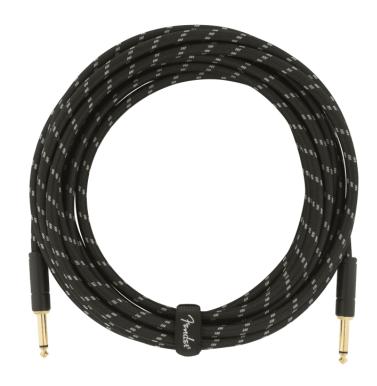

## DELUXE SERIES INSTRUMENT CABLE STRAIGHT/STRAIGHT 18.6' (5,5 M) BLACK TWEED

Fender Deluxe Series cables carry the highest quality materials and braided shielding to deliver flagship durability, conductance and transparency. Our top-of-the-line cables sport custom molded ends with strain relief under the housing—plus 24K gold-plated connectors that won't tarnish or degrade your sound over time. These cables use a very quiet braided shielding that is engineered to maximize the purity of your tone, and they're protected by a soft-woven yet rugged tweed jacket that provides ultimate protection with classic Fender style. Available in 6", 1', 3', 5', 10', 15' (4,5 m), 18.6' (5,5 m) and 25' (7,5 m) lengths.

## **KEY FEATURES**

Lenght: 18.6' (5,5 m)

Tweed colors

Custom molded ends

8mm outer diameter wire jacket

20 AWG

95% OFC braided shielding

24K gold-plated connectors

Hook-and-loop cable tie

Backed by a lifetime guarantee

Cable Ends: 1/4" Straight/Straight Jack

Color: Black Tweed