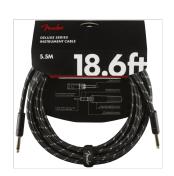

## DELUXE SERIES INSTRUMENT CABLE STRAIGHT/STRAIGHT 18.6' (5,5 M) BLACK TWEED

Fender Deluxe Series cables carry the highest quality materials and braided shielding to deliver flagship durability, conductance and transparency. Our top-of-the-line cables sport custom molded ends with strain relief under the housing—plus 24K gold-plated connectors that won't tarnish or degrade your sound over time. These cables use a very quiet braided shielding that is engineered to maximize the purity of your tone, and they're protected by a soft-woven yet rugged tweed jacket that provides ultimate protection with classic Fender style. Available in 6", 1', 3', 5', 10', 15' (4,5 m), 18.6' (5,5 m) and 25' (7,5 m) lengths.

## **KEY FEATURES**

Lenght: 18.6' (5,5 m)

Tweed colors

Custom molded ends

8mm outer diameter wire jacket

20 AWG

95% OFC braided shielding

24K gold-plated connectors