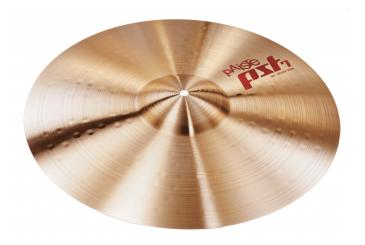

## PST7 HEAVY RIDE 20 **HEAVY RIDE 20"**

The PST7 series is an affordable line for drummers who like a traditional sound, look and feel. This 20" heavy ride is made of CuSn8 Bronze alloy and features a full, bright and powerful sound with medium sustain, suitable for any kind of music

## **KEY FEATURES**

Size: 20"

Alloy: CuSn8 Bronze (2002 Bronze)

Weight: heavy

Volume: medium low to very loud

Stick Sound: pronounced, glassy

Intensity: lively

Sustain: long

Bell Character: fairly separated

Sound Character: bright, powerful, energetic, brilliant. Fairly wide range, clean mix. Heavy feel. Bright, pronounced ping over clear controlled wash. Cutting bell sound. Energetic ride cymbal with great assertiveness in loud music.