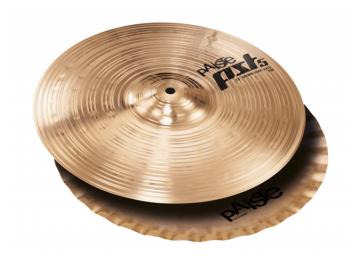

## PST5N SOUNDEDGE HATS 14 SOUND EDGE HATS 14"

The PST5N is the newly designed PST5 series, offering lighter cymbals for deeper, warmer sound while preserving its bright basic character. Moreover, they have increased flexibility resulting in a more appealing feel.

## **KEY FEATURES**

Size: 14"

Alloy: CuSn8 Bronze (2002 Bronze)

Weight: medium top/heavy bottom

Volume: low to loud

Stick Sound: bright, dry

Intensity: lively

Sustain: medium

Chick sound: pronounced, sharp

Sound Character: bright, cutting, strong. Medium wide range, clean mix. Even, giving feel. Bright, strong open sound. Defined, cutting chick sound. Versatile hi-hat, particularly suited for articulate playing.

Applications: All volume settings - Live playing - any kind of music