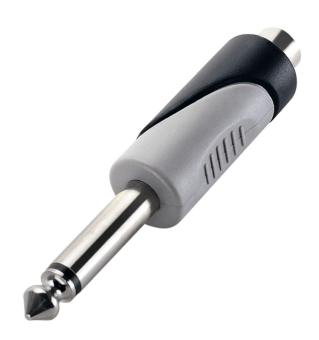

## WM-A260 WIREMASTER ADAPTER 1X6.3 STEREO MALE - 1XRCA FEMALE

Conceived to provide users with professional solutions for a wide range of applications, Soundsation WIREMASTER adapters mean reliability, fully preserved tone and noiseless performances thanks to hand soldered connections and internal wiring moulded with resin.

## **KEY FEATURES**

1x6.3 Stereo male - 1xRCA female

Hand soldered connections for high quality transmission

Internal wiring moulded with resin for top reliability

Color: black and grey

1 pc blister

FRENEXPORT