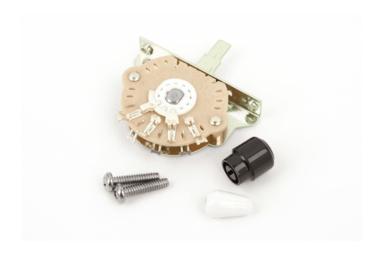

## 3-POSITION VINTAGE-STYLE STRATOCASTER®/TELECASTER® PICKUP SELECTOR SWITCH

Whether replacing a worn switch or just adding tonal variety to your favorite instrument, Fender® offers high-quality switches with knobs and mounting hardware.

Package includes one white Strat® tip and one black Original Tele® tip.

Used on American Vintage Stratocaster®/Telecaster® models (US), American Standard, American Special Telecaster models (US), and Classic, Deluxe, and Standard Series Telecaster (Mexico) models.

## **KEY FEATURES**

Vintage-style three-position blade pickup selector switch

Stratocaster switch tip included (white)

Telecaster switch tip included (black)

For a variety of Telecaster and Stratocaster models