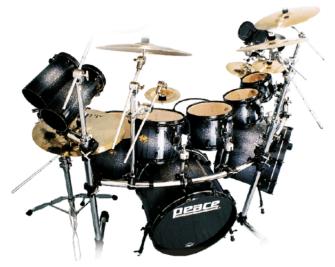

# SPARKLE LACQUERED FINISH NORTH AMERICAN MAPLE 5 PCS DRUM SET

Peace's top-of-the-line package kit, the DNA series resides at the crossroads of rugged and handsome, where professional quality meets affordability. A versatile kit designed to capture the quintessential modern drum set sound, the DNA series combines heavy duty series 800 hardware including both a straight and a boom stand, and 9-ply lacquered North American maple drums in a package that includes rims-mount toms, low-mass lugs, die-cast claws, and brass vents, among many stand-out features. The series is offered with chrome or black-trim hardware, and custom sizes and finishes are also available by special order. It ain't broke, so we didn't fix it. Peace's DNA series has been a preferred choice by artists and endorsers for years, and it's been heralded as "a pro-level kit at a very affordable price" by DRUM! Magazine. Shown in one of Peace's new finishes, black castle, a three color sparkle lacquer finish with a triple sparkle overlay belt that explodes chards of color under stage lighting.

#### **KEY FEATURES**

North American Maple shells for amazing response, power and incredible feeling

Sparkle lacquered finishes

Arial Lock™ suspended tom system

Hardware 800 Series

Duotone lugs low-mass-low profile for maximum shells resonance (Ravenplate finishes)

#### **SPECIFICATIONS**

**Dimension** Toms 10"x8", 12"x9" - Floor Tom 14"x14" Bass Drum 20"x18" - Snare 14"x5,5"

9 plies selected North American Maple

Arial-Lock™ Toms Suspension System with DA-147 Brackets

Peace® Ravenplate Hardware

DHO-1 1,6mm Peace® Hoops Ravenplate

Duotone low-mass low-profile lugs DA-120 (Ravenplate finishes) - 6 on Toms, 8 on Floor Tom, 10 on Snare and BassDrum

DA-180 Bass Drum Claws

**Toms (Optional)** 8"x 7" – 10"x 8"

**Bass Drum (Optional)** 20" x 18" – 22" x 18"

Hi-Hat Stand HS-810A

Snare Stand SS-810A

# SPARKLE LACQUERED FINISH NORTH AMERICAN MAPLE 5 PCS DRUM SET

Cymbal Stand CS-810A

Boom Stand BS-810A

Bass Drum Pedal P-870 Double Chain drived

Other sizes and finishes available on request

Colour #264 Atomic Gunmetal Sparkle