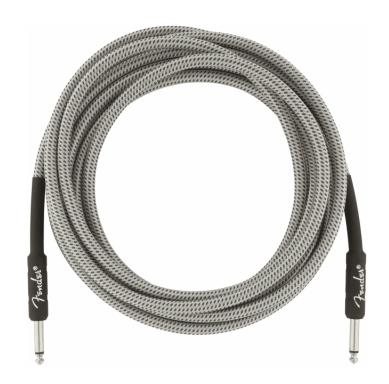

# PROFESSIONAL SERIES INSTRUMENT CABLE 15' WHITE TWEED

Road-reliable and flexible, Fender Professional Series cables boast a thick gauge with high-quality components that transparently retain your tone without getting in the way. Sporting quiet and resilient spiral shielding, these cables are engineered to avoid twisting, kinking and any "physical memory." On stage or in the studio, plug in and play with creative confidence and peace of mind. Available in 6", 1', 3', 5', 10', 15', 18.6' and 25' lengths.

#### **KEY FEATURES**

Lenght: 10' (4,5 m)

Available in Red, Gray, and White Tweed

8mm outer diameter wire jacket

22 AWG

95% OFC spiral shielding

>Nickel-plated connectors

Backed by a lifetime guarantee

Cable Ends: 1/4" Straight/Straight Jack

Color: White Tweed